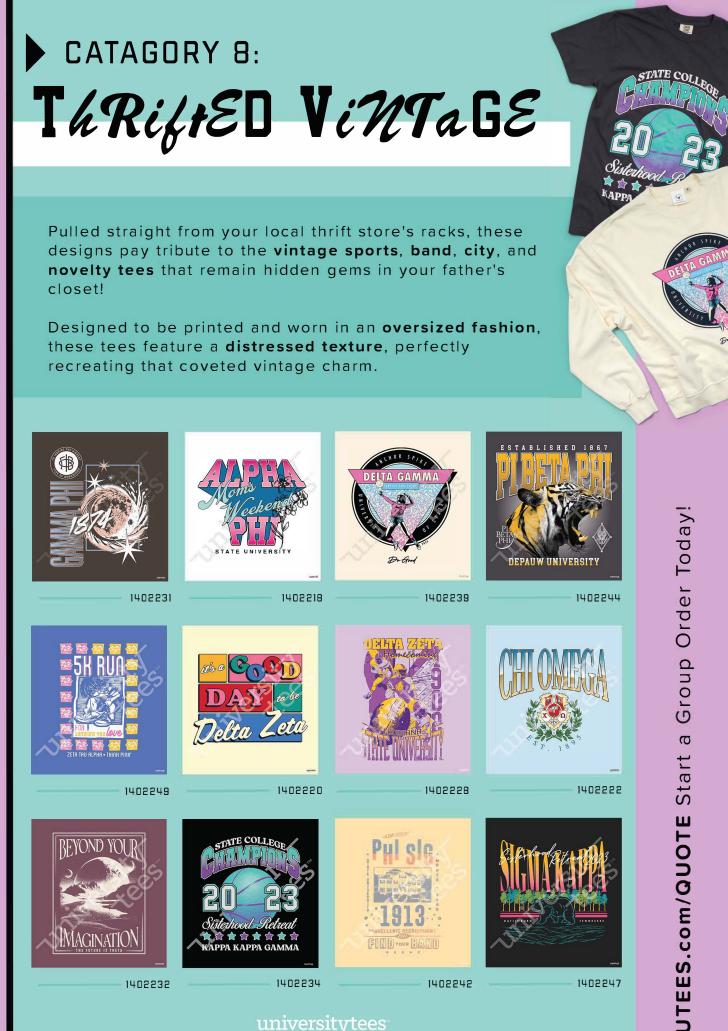

### 100+ NEW CUSTOM DESIGNS

### UNIQUE TO UNIVERSITY TEES

This fall, we are witnessing a rise in many new trending themes. So, with the creativity and dedication of our art team, we curated 100+ distinctive designs into 9 categories exclusive to University Tees. From coastal - classics to futuristic - femme, these will be sure to make a bold statement on your campus throughout this season!