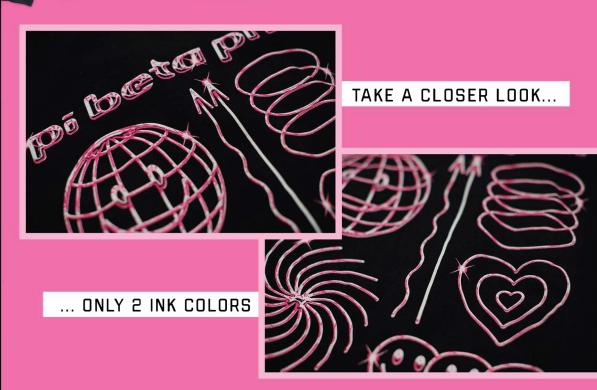

## **Retro FLAT ILLUSTRAtion**

Keep it flat. Keep it simple. This approach is tailor-made for showcasing **intricate details** and captivating compositions, all while offering the flexibility of using **minimal ink colors**.