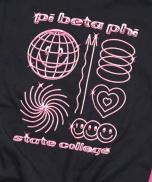

## **Retro FLAT ILLUSTRAtion**

Keep it flat. Keep it simple. This approach is tailor-made for showcasing **intricate details** and captivating compositions, all while offering the flexibility of using **minimal ink colors**.