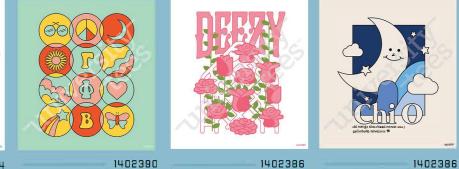

## **Retro FLAT ILLUSTRAtion**

Keep it flat. Keep it simple. This approach is tailor-made for showcasing **intricate details** and captivating compositions, all while offering the flexibility of using **minimal ink colors**.

Drawing inspiration from the vibrant illustration style of the 80s, this trend boasts **bold**, **flashy**, and **saturated colors** with **clean outlines**, resulting in visually stunning creations.

1402392