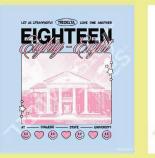

1402453

1402393

universitytees

Reminiscent of the golden era of day-time soap opera title cards, this theme effortlessly combines elegant scripts with ethereal, aura-like imagery.

This trend also complements the emerging ink-bleed and roughened edge printing techniques that are sure to make your merch stand out.