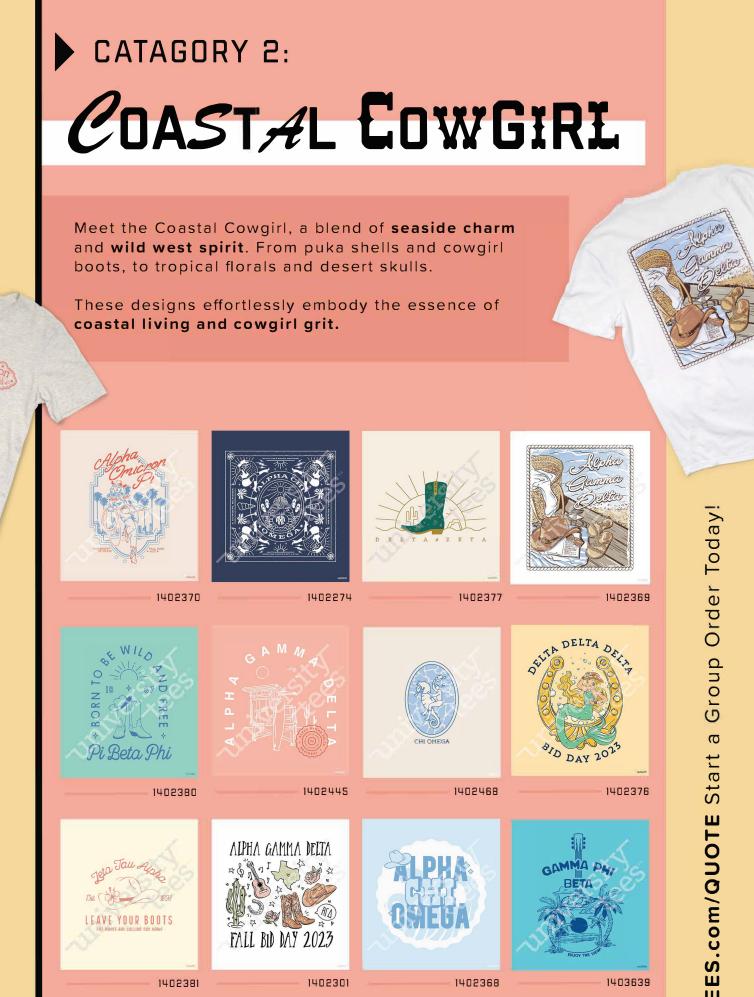

IGNS

### UNIQUE TO UNIVERSITY TEES

This fall, we are witnessing a rise in many new trending themes. So, with the creativity and dedication of our art team, we curated 100+ distinctive designs into 9 categories exclusive to University Tees. From coastal - classics to futuristic - femme, these will be sure to make a bold statement on your campus throughout this season!

#### • CATAGORY 1:

靈

# Back to CLASSICs

These simple **one to two-color designs** cater perfectly to budget-conscious groups seeking a standout appearance.

Combining timeless artwork with innovative deco techniques such as **ink bleed** and **dissolve textures**, we breathe fresh life into a classic style. TO WORK Earnesth TO SPEAK Kindly, TO ACT Sincefel





UTEES.com/QUOTE Start a Group Order Today!

universitytees



universitytees

UTEES.com/QUOTE



This style embraces femininity and delicacy, often featuring **soft** and **pastel color palettes** that evoke a sense of romance and whimsy.

Playful accessories, such as **bows**, **ribbons**, and **pearls**, are common elements that enhance the graceful and alluring nature of the coquette aesthetic.



#### CATAGORY 4:

## GLICRY BRWTAISM

Inspired by the brutalist architecture of the mid-20th century, this style embraces rawness, **simplicity**, and a **disregard for traditional aesthetics** 

Heavy use of **geometric shapes**, **sharp angles**, **monochromatic color schemes**, and **glitchy typography** creates a sense of harshness and grunge.



# HIGHLIGHT: FOR THE FRATS

UTees has a growing collection of **budget-friendly** and **trend forward**