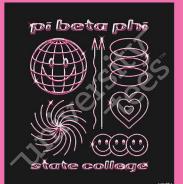

## **Retro FLAT ILLUSTRAtion**

Keep it flat. Keep it simple. This approach is tailor-made for showcasing **intricate details** and captivating compositions, all while offering the flexibility of using **minimal ink colors**.