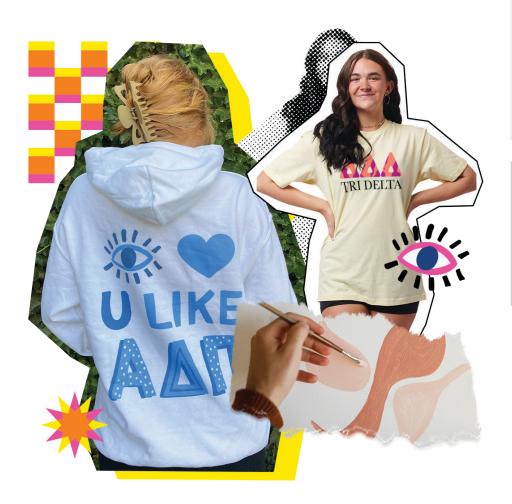

## 80's Editorial & Typography

The editorial layout and ad style typography of the late 80s is back! Celebrate the print advertising era with a bold, mismatched, text-first design. This style is PERFECT for elevating your chapter PR merch.