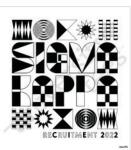

### **Street Wear**

We've seen this trend for a while and it's not going anywhere anytime soon! This style is meant to be loud and anything from clean-line skateboard logos to a sketchy hand drawn graffiti style.

These designs really come to life on the apparel! We recommend multiple locations (sleeve, hood, even on the knee!) and on an oversized sweat-set.