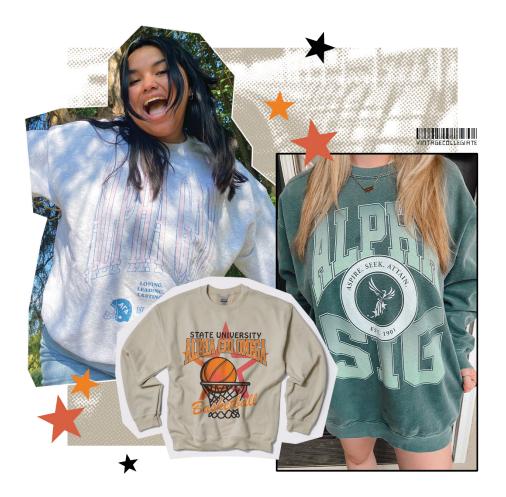

## **Vintage Collegiate**

A game day and homecoming essential, but still a hit for general PR. Oversized, distressed print - exactly like those hidden thrift store finds!

1359550

1354513

Elevate your chapter house design with a single line illustration, or get a drawing of your favorite animals, or flowers! Illustration is a timeless look for any occasion.