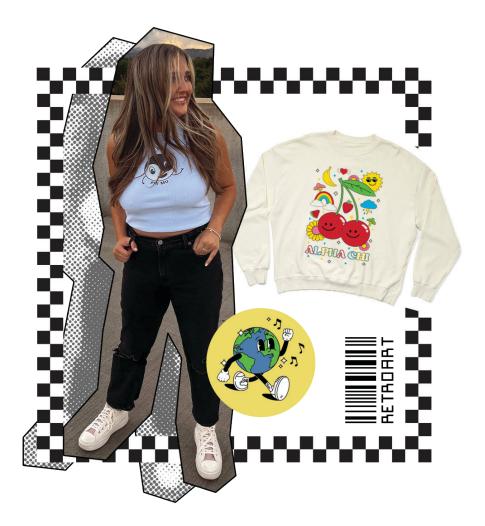

### **Retro Art & Characters**

You love their little faces! Taking a page from rubber hose style cartoons popular in the 1920's and 1930's. UTees is putting a new-age spin on the classic designs!

We are seeing this trend pop up more and more in all greek events. What can we put a face on next?