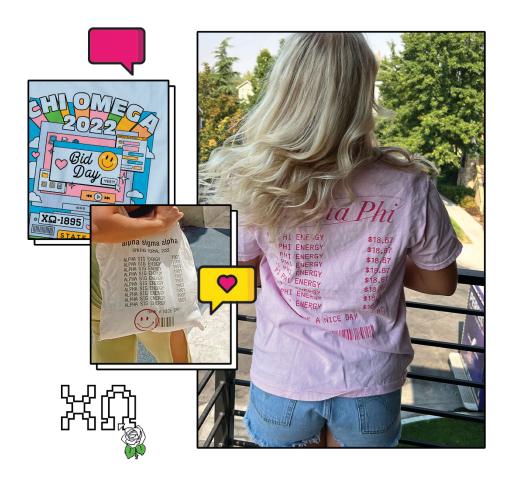

# Digital Age

It's only fitting that digital styles are also trending! Much like 80's editorial, these designs are a nod to early technology and a retro spin on the digital space we are familiar with. Play around with pixilated fonts, grid textures, pop-up windows and old-school tech.