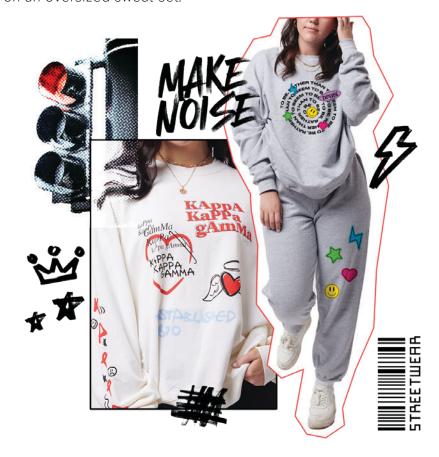

### **Street Wear**

We've seen this trend for a while and it's not going anywhere anytime soon! This style is meant to be loud and anything from clean-line skateboard logos to a sketchy hand drawn graffiti style.

These designs really come to life on the apparel! We recommend multiple locations (sleeve, hood, even on the knee!) and on an oversized sweat-set.