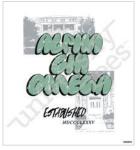

### **Street Wear**

We've seen this trend for a while and it's not going anywhere anytime soon! This style is meant to be loud and anything from clean-line skateboard logos to a sketchy hand drawn graffiti style.

These designs really come to life on the apparel! We recommend multiple locations (sleeve, hood, even on the knee!) and on an oversized sweat-set.