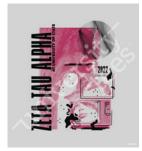

# Digital Age

It's only fitting that digital styles are also trending! Much like 80's editorial, these designs are a nod to early technology and a retro spin on the digital space we are familiar with. Play around with pixilated fonts, grid textures, pop-up windows and old-school tech.